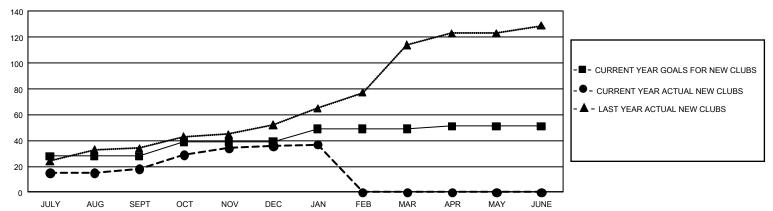

## GMT Constitutional Area 6, Group C

**GMT**: OPEN

REPORT DOES NOT INCLUDE CLUBS IN UNDISTRICTED AREAS.

| Clubs                 |               |           |               | Members               |                         |                         |                                                    |  |
|-----------------------|---------------|-----------|---------------|-----------------------|-------------------------|-------------------------|----------------------------------------------------|--|
| RESULTS FOR 2019-2020 |               |           |               | RESULTS FOR 2019-2020 |                         |                         |                                                    |  |
| QUARTER               | NEW CLUB GOAL | NEW CLUBS | DROPPED CLUBS | QUARTER MEN           | MBER GROWTH NET<br>GOAL | MEMBER GROWTH<br>ACTUAL | DROPPED<br>MEMBERS ACTUAL<br>(including transfers) |  |
| JULY/AUG/SEPT         | 84            | 18        | 8             | JULY/AUG/SEPT         | 1,182                   | 1,060                   | 433                                                |  |
| OCT/NOV/DEC           | 33            | 18        | 3             | OCT/NOV/DEC           | 594                     | 1,164                   | 910                                                |  |
| JAN/FEB/MAR           | 30            | 1         | 88            | JAN/FEB/MAR           | 564                     | 235                     | 2,041                                              |  |
| APR/MAY/JUNE          | 6             | 0         | 0             | APR/MAY/JUNE          | 270                     | 0                       | 0                                                  |  |

## GOALS AND ACTUAL NEW CLUBS CUMULATIVE