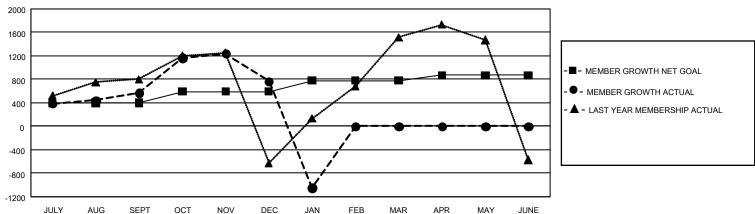

## GMT Constitutional Area 6, Group C

**GMT**: OPEN

REPORT DOES NOT INCLUDE CLUBS IN UNDISTRICTED AREAS.

| Clubs                 |               |           |               | Members               |                         |                         |                                                    |  |
|-----------------------|---------------|-----------|---------------|-----------------------|-------------------------|-------------------------|----------------------------------------------------|--|
| RESULTS FOR 2019-2020 |               |           |               | RESULTS FOR 2019-2020 |                         |                         |                                                    |  |
| QUARTER               | NEW CLUB GOAL | NEW CLUBS | DROPPED CLUBS | QUARTER MEN           | MBER GROWTH NET<br>GOAL | MEMBER GROWTH<br>ACTUAL | DROPPED<br>MEMBERS ACTUAL<br>(including transfers) |  |
| JULY/AUG/SEPT         | 84            | 18        | 8             | JULY/AUG/SEPT         | 1,182                   | 1,060                   | 433                                                |  |
| OCT/NOV/DEC           | 33            | 18        | 3             | OCT/NOV/DEC           | 594                     | 1,164                   | 910                                                |  |
| JAN/FEB/MAR           | 30            | 1         | 88            | JAN/FEB/MAR           | 564                     | 235                     | 2,041                                              |  |
| APR/MAY/JUNE          | 6             | 0         | 0             | APR/MAY/JUNE          | 270                     | 0                       | 0                                                  |  |

## GOALS AND ACTUAL MEMBERS CUMULATIVE

| DROPPED CLUBS: 99                |       | 360 CLUBS OF 984 ADDED 1 OR MORE | GENDER DISTRIBUTION             |                 |        |
|----------------------------------|-------|----------------------------------|---------------------------------|-----------------|--------|
|                                  |       | NEW MEMBERS                      | MALE                            | 20,191 (79.24%) |        |
| DROPPED MEMBERS                  |       |                                  | FEMALE                          | 5,291 (20.76%)  |        |
|                                  |       |                                  |                                 |                 |        |
| DECEASED                         | 20    | CLICK HERE FOR CUMULATIVE        | TOTAL FAMILY UNIT MEMBERS       |                 | 11,278 |
| CLUB CANCELLED 2,037 OTHER 1,326 |       | MEMBERSHIP DATA                  | FAMILY MEMBERS PAYING HALF DUES |                 | 7,754  |
|                                  |       |                                  |                                 |                 |        |
| TOTAL                            | 3,383 |                                  |                                 |                 |        |